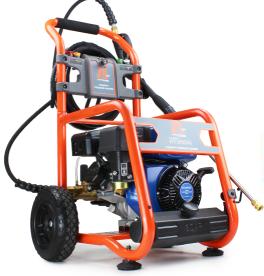

## P1PE P3200PWT 3200PSI 210cc PETROL PRESSURE WASHER

- Powered by a Commercial Grade Hyundai 210cc Engine
- Annovi Reverberi Triplex Pump Producing 3200psi / 220bar
- Heavy Duty Powder Coated Frame
- Large Puncture Proof Tyres
- Automatic Low Oil Level Shutdown To Prevent Engine Damage
- Recoil Start
- 15m Hose Length
- 5 Nozzles, 0°, 15°, 25°, 40° and Soap Nozzle