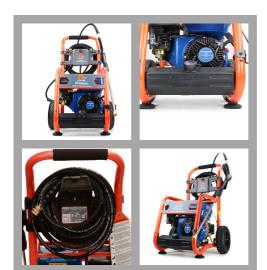

## P1PE P3200PWT 3200PSI 210cc PETROL PRESSURE WASHER

- Powered by a Commercial Grade Hyundai 210cc Engine
- Annovi Reverberi Triplex Pump Producing 3200psi / 220bar
- Heavy Duty Powder Coated Frame
- Large Puncture Proof Tyres
- Automatic Low Oil Level Shutdown To Prevent Engine Damage
- Recoil Start
- 15m Hose Length
- 5 Nozzles, 0°, 15°, 25°, 40° and Soap Nozzle